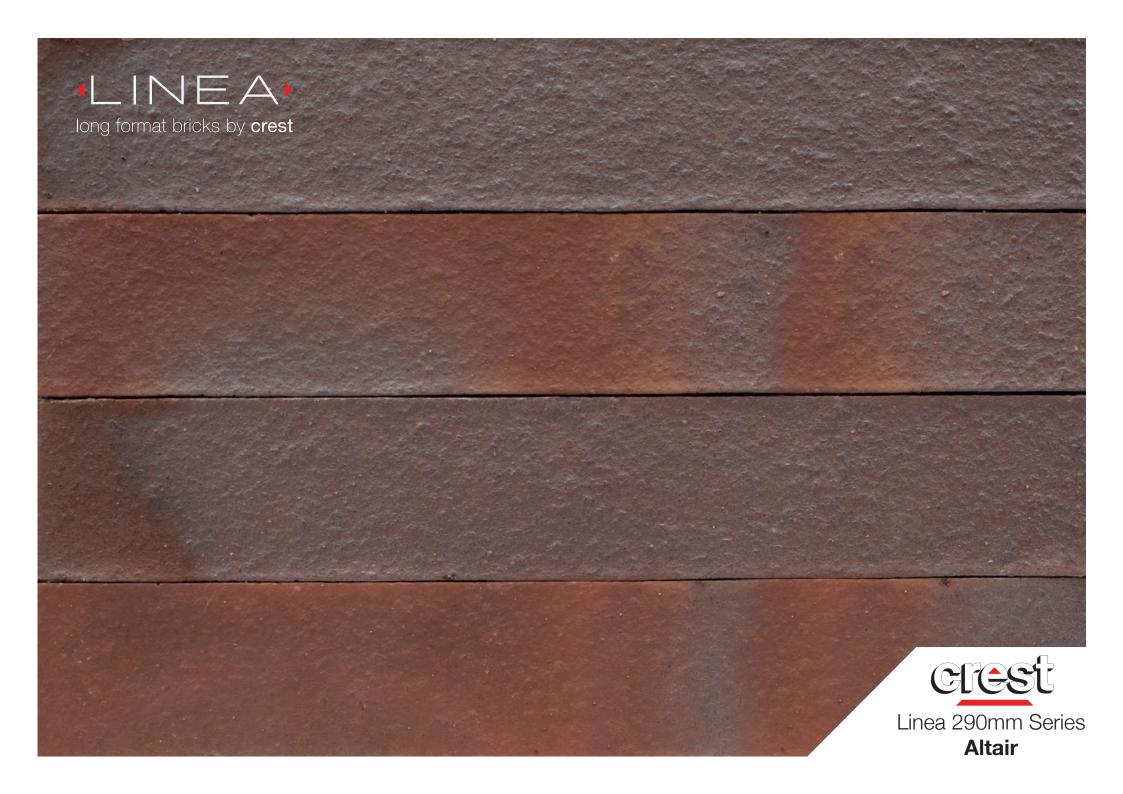

## Altair Linea 290mm Series

Crest Linea "290mm Series" bricks are becoming increasingly popular in the UK, with architects appreciating the dramatic effect our long format bricks can have on the aspect of any building. With more colours and textures now available call the Crest team to discuss our latest linea brick designs.