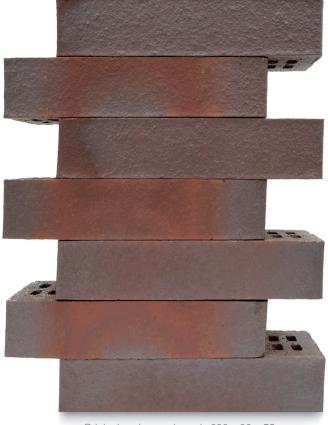

## Altair Linea 290mm Series

Crest Linea "290mm Series" bricks are becoming increasingly popular in the UK, with architects appreciating the dramatic effect our long format bricks can have on the aspect of any building. With more colours and textures now available call the Crest team to discuss our latest linea brick designs.

## 290 x 90 x **52mm**

compressive strength: ≥ 42 N/mm<sup>2</sup>

water absorption: ≤ 5%

durability: FL / F2

weight per pack: 1200kg

pack size: 768

active soluble salts content: Class S9

dry weight per brick: 1.5kg